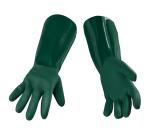

### **TABLE OF CONTENTS**

| Chamical Basistant Glaves | 7    |
|---------------------------|------|
| chemical resistant dioves | <br> |

### **CHEMICAL RESISTANT GLOVES**



# YELLOW HALF DIP CRINKLE LATEX WITH SAFETY CUFF

**SKU:** LHD-(size)





# UNLINED - PVC DOUBLE DIP GREEN GAUNTLET 18" GLOVE

SKU: P2D18GU-XL





# UNLINED - PVC DOUBLE DIP GREEN GAUNTLET 14" GLOVE

SKU: P2D14GU-XL

Read More



UNLINED - PVC DOUBLE DIP BLUE GAUNTLET 14" GLOVE

SKU: P2D14U-(size)





UNLINED - PVC DOUBLE DIP BLUE GAUNTLET 12" GLOVE

SKU: P2D12U-(size)





# PVC FOAM & FLEECE LINED, FLUORESCENT GLOVE WITH SAFETY CUFF

**SKU:** PFDO-FF Read More





# PVC FOAM & FLEECE LINED, FLUORESCENT 12" GAUNTLET GLOVE

SKU: PGO12-FF







**PVC COATED GLOVE** 

**SKU:** PR14-Read More





### **NITRILE HALF DIP KNIT WRIST GLOVE**

SKU: NHD-KW Read More



# LATEX NATURAL COLOUR 19 MIL UNLINED CANNERS GLOVE

SKU: LU19N-(size)

Read More



# HIGH VISIBILITY ORANGE NITRILE 12" SUPER FLEXIBLE "BLIZZARD" GLOVE

**SKU:** NGO12F-Read More





### **FULL D