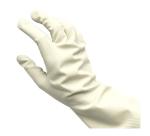

laves | 7    |
|---------------------------|------|
| chemical resistant dioves | <br> |

### **CHEMICAL RESISTANT GLOVES**



# YELLOW HALF DIP CRINKLE LATEX WITH SAFETY CUFF

**SKU:** LHD-(size)





# UNLINED - PVC DOUBLE DIP GREEN GAUNTLET 18" GLOVE

SKU: P2D18GU-XL





# UNLINED - PVC DOUBLE DIP GREEN GAUNTLET 14" GLOVE

SKU: P2D14GU-XL

Read More



UNLINED - PVC DOUBLE DIP BLUE GAUNTLET 14" GLOVE

SKU: P2D14U-(size)





UNLINED - PVC DOUBLE DIP BLUE GAUNTLET 12" GLOVE

SKU: P2D12U-(size)





# PVC FOAM & FLEECE LINED, FLUORESCENT GLOVE WITH SAFETY CUFF

**SKU:** PFDO-FF Read More





# PVC FOAM & FLEECE LINED, FLUORESCENT 12" GAUNTLET GLOVE

SKU: PGO12-FF







**PVC COATED GLOVE** 

**SKU:** PR14-Read More





### **NITRILE HALF DIP KNIT WRIST GLOVE**

SKU: NHD-KW Read More



# LATEX NATURAL COLOUR 19 MIL UNLINED CANNERS GLOVE

SKU: LU19N-(size)

Read More



# HIGH VISIBILITY ORANGE NITRILE 12" SUPER FLEXIBLE "BLIZZARD" GLOVE

**SKU:** NGO12F-Read More





### **FULL DIP BLUE NITRILE GLOVE**

SKU: NFD-Read More



# **DOUBLE DIPPED CORAL UNLINED GLOVE (SAFETY CUFF)**

**SKU:** PC3DU-(size)





### **DOUBLE DIPPED CORAL BOA GLOVE (SAFETY CUFF)**

SKU: PC3DFF-Read More



### **DOUBLE DIPPED CORAL BOA GLOVE (GAUNTLET)**

SKU: PC3DGF-Read More



# 3/4 DIP NITRILE COATED GLOVE WITH COTTON CANVAS CUFF

SKU: NHD-Read More



### **28 MIL ORANGE LATEX GLOVE**

SKU: LF28OR-(size)

Read More



### 28 MIL BLUE NEOPRENE OVER YELLOW LATEX GLOVE

**SKU:** LNEF28YB-(size)

Read More



### **28 MIL BLACK LATEX GLOVE**

**SKU:** LF28BK-(size)

Read More



### 19 MIL O