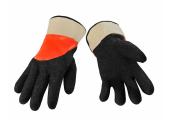

8" GLOVE

SKU: P2D18GU-XL





# UNLINED - PVC DOUBLE DIP GREEN GAUNTLET 14" GLOVE

SKU: P2D14GU-XL

Read More



UNLINED - PVC DOUBLE DIP BLUE GAUNTLET 14" GLOVE

SKU: P2D14U-(size)





UNLINED - PVC DOUBLE DIP BLUE GAUNTLET 12" GLOVE

SKU: P2D12U-(size)





# PVC FOAM & FLEECE LINED, FLUORESCENT GLOVE WITH SAFETY CUFF

**SKU:** PFDO-FF Read More





# PVC FOAM & FLEECE LINED, FLUORESCENT 12" GAUNTLET GLOVE

SKU: PGO12-FF







**PVC COATED GLOVE** 

**SKU:** PR14-Read More





### **NITRILE HALF DIP KNIT WRIST GLOVE**

SKU: NHD-KW Read More



# LATEX NATURAL COLOUR 19 MIL UNLINED CANNERS GLOVE

SKU: LU19N-(size)

Read More



# HIGH VISIBILITY ORANGE NITRILE 12" SUPER FLEXIBLE "BLIZZARD" GLOVE

**SKU:** NGO12F-Read More





### **FULL DIP BLUE NITRILE GLOVE**

SKU: NFD-Read More



# **DOUBLE DIPPED CORAL UNLINED GLOVE (SAFETY CUFF)**

**SKU:** PC3DU-(size)





### **DOUBLE DIPPED CORAL BOA GLOVE (SAFETY CUFF)**

SKU: PC3DFF-Read More



### **DOUBLE DIPPED CORAL BOA GLOVE (GAUNTLET)**

SKU: PC3DGF-Read More



# 3/4 DIP NITRILE COATED GLOVE WITH COTTON CANVAS CUFF

SKU: NHD-Read More



### **28 MIL ORANGE LATEX GLOVE**

SKU: LF28OR-(size)

Read More



### 28 MIL BLUE NEOPRENE OVER YELLOW LATEX GLOVE

**SKU:** LNEF28YB-(size)

Read More



### **28 MIL BLACK LATEX GLOVE**

**SKU:** LF28BK-(size)

Read More



### 19 MIL ORANGE LATEX GLOVE

**SKU:** LF19OR-(size)

Read More



### 15 MIL YELLOW HOUSEHOLD DISHWASHER GLOVE

**SKU:** LF15YW-(size)

Read More



### **15 MIL GREEN NITRILE GLOVE**

**SKU:** NF15GN-(size)

Read More