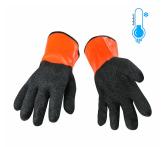

# HIGH VISIBILITY ORANGE NITRILE 12" SUPER FLEXIBLE "BLIZZARD" GLOVE

**SKU:** NGO12F-Read More