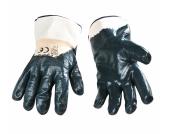

# PVC FOAM & FLEECE LINED, FLUORESCENT 12" GAUNTLET GLOVE

SKU: PGO12-FF

**PVC COATED GLOVE** 

**SKU:** PR14-Read More