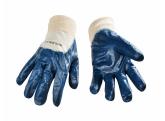

### **TABLE OF CONTENTS**

| Chamical Basistant Glaves | 7    |
|---------------------------|------|
| chemical resistant dioves | <br> |

### **CHEMICAL RESISTANT GLOVES**



# YELLOW HALF DIP CRINKLE LATEX WITH SAFETY CUFF

**SKU:** LHD-(size)





# UNLINED - PVC DOUBLE DIP GREEN GAUNTLET 18" GLOVE

SKU: P2D18GU-XL





# UNLINED - PVC DOUBLE DIP GREEN GAUNTLET 14" GLOVE

SKU: P2D14GU-XL

Read More



UNLINED - PVC DOUBLE DIP BLUE GAUNTLET 14" GLOVE

SKU: P2D14U-(size)





UNLINED - PVC DOUBLE DIP BLUE GAUNTLET 12" GLOVE

SKU: P2D12U-(size)





# PVC FOAM & FLEECE LINED, FLUORESCENT GLOVE WITH SAFETY CUFF

**SKU:** PFDO-FF Read More





# PVC FOAM & FLEECE LINED, FLUORESCENT 12" GAUNTLET GLOVE

SKU: PGO12-FF







**PVC COATED GLOVE** 

**SKU:** PR14-Read More





### **NITRILE HALF DIP KNIT WRIST GLOVE**

SKU: NHD-KW Read More



# LATEX NATURAL COLOUR 19 MIL UNLINED CANNERS GLOVE

SKU: LU19N-(size)

Read More



# HIGH VISIBILITY ORANGE NITRILE 12" SUPER FLEXIBLE "BLIZZARD" GLOVE

**SKU:** NGO12F-Read More





### **FULL DIP BLUE NITRILE GLOVE**

SKU: NFD-Read More



# **DOUBLE DIPPED CORAL UNLINED GLOVE (SAFETY CUFF)**

**SKU:** PC3DU-(size)





### **DOUBLE DIPPED CORAL BOA GLOVE (SAFETY CUFF)**

SKU: PC3DFF-Read More



### **DOUBLE DIPPED CORAL BOA GLOVE (GAUNTLET)**

SKU: PC3DGF-Read More



# 3/4 DIP NITRILE COATED GLOVE WITH COTTON CANVAS CUFF

SKU: NHD-Read More



### **28 MIL ORANGE LATEX GLOVE**

SKU: LF28OR-(size)

Read More



### 28 MIL BLUE NEOPRENE OVER YELLOW LATEX GLOVE

**SKU:** LNEF28YB-(size)

Read More



### **28 MIL BL