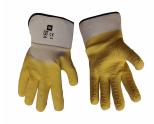

### **TABLE OF CONTENTS**

| Chamical Basistant Glaves | 7    |
|---------------------------|------|
| chemical resistant dioves | <br> |

### **CHEMICAL RESISTANT GLOVES**



# YELLOW HALF DIP CRINKLE LATEX WITH SAFETY CUFF

**SKU:** LHD-(size)





# UNLINED - PVC DOUBLE DIP GREEN GAUNTLET 18" GLOVE

SKU: P2D18GU-XL





# UNLINED - PVC DOUBLE DIP GREEN GAUNTLET 14" GLOVE

SKU: P2D14GU-XL

Read More



UNLINED - PVC DOUBLE DIP BLUE GAUNTLET 14" GLOVE

SKU: P2D14U-(size)





UNLINED - PVC DOUBLE DIP BLUE GAUNTLET 12" GLOVE

SKU: P2D12U-(size)





# PVC FOAM & FLEECE LINED, FLUORESCENT GLOVE WITH SAFETY CUFF

**SKU:** PFDO-FF Read More





# PVC FOAM & FLEECE LINED, FLUORESCENT 12" GAUNTLET GLOVE

SKU: PGO12-FF







**PVC COATED GLOVE** 

**SKU:** PR14-Read More





### **NITRILE HALF DIP KNIT WRIST GLOVE**

SKU: NHD-KW Read More



# LATEX NATURAL COLOUR 19 MIL UNLINED CANNERS GLOVE

SKU: LU19N-(size)

Read More



# HIGH VISIBILITY ORANGE NITRILE 12" S