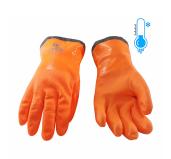

# HIGH VISIBILITY ORANGE NITRILE 12" SUPER FLEXIBLE "BLIZZARD" GLOVE

**SKU:** NGO12F-Read More