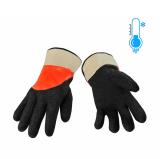

SKU: P2D14GU-XL

Read More



UNLINED - PVC DOUBLE DIP BLUE GAUNTLET 14" GLOVE

SKU: P2D14U-(size)





UNLINED - PVC DOUBLE DIP BLUE GAUNTLET 12" GLOVE

SKU: P2D12U-(size)





# PVC FOAM & FLEECE LINED, FLUORESCENT GLOVE WITH SAFETY CUFF

**SKU:** PFDO-FF Read More





# PVC FOAM & FLEECE LINED, FLUORESCENT 12" GAUNTLET GLOVE

SKU: PGO12-FF







**PVC COATED GLOVE** 

**SKU:** PR14-Read More





### **NITRILE HALF DIP KNIT WRIST GLOVE**

SKU: NHD-KW Read More



# LATEX NATURAL COLOUR 19 MIL UNLINED CANNERS GLOVE

SKU: LU19N-(size)

Read More



# HIGH VISIBILITY ORANGE NITRILE 12" SUPER FLEXIBLE "BLIZZARD" GLOVE

**SKU:** NGO12F-Read More





### **FULL DIP BLUE NITRILE GLOVE**

SKU: NFD-Read More



# **DOUBLE DIPPED CORAL UNLINED GLOVE (SAFETY CUFF)**

**SKU:** PC3DU-(size)





### **DOUBLE DIPPED CORAL BOA GLOVE (SAFETY CUFF)**

SKU: PC3DFF-Read More



### **DOUBLE DIPPED CORAL BOA GLOVE (GAUNTLET)**

SKU: PC3DGF-Read More



# 3/4 DIP NITRILE COATED GLOVE WITH COTTON CANVAS CUFF

SKU: NHD-Read More



### **28 MIL ORANGE LATEX GLOVE**

SKU: LF28OR-(size)

Read More



### 28 MIL BLUE NEOPRENE OVER YELLOW LATEX GLOVE

**SKU:** LNEF28YB-(size)

Read More



### **28 MIL BLACK LATEX GLOVE**

**SKU:** LF28BK-(size)

Read More



### 19 MIL ORANGE LATEX GLOVE

**SKU:** LF19OR-(size)

Read More



### 15 MIL YELLOW HOUSEHOLD DISHWASHER GLOVE

**SKU:** LF15YW-(size)

Read More



### **15 MIL GREEN NITRILE GLOVE**

**SKU:** NF15GN-(size)

Read More