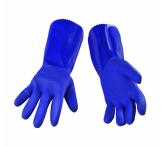

# UNLINED - PVC DOUBLE DIP GREEN GAUNTLET 14" GLOVE

SKU: P2D14GU-XL

Read More

UNLINED - PVC DOUBLE DIP BLUE GAUNTLET 14" GLOVE

SKU: P2D14U-(size)

UNLINED - PVC DOUBLE DIP BLUE GAUNTLET 12" GLOVE

SKU: P2D12U-(size)