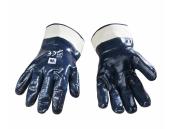

LHD-(size)





# UNLINED - PVC DOUBLE DIP GREEN GAUNTLET 18" GLOVE

SKU: P2D18GU-XL





# UNLINED - PVC DOUBLE DIP GREEN GAUNTLET 14" GLOVE

SKU: P2D14GU-XL

Read More



UNLINED - PVC DOUBLE DIP BLUE GAUNTLET 14" GLOVE

SKU: P2D14U-(size)





UNLINED - PVC DOUBLE DIP BLUE GAUNTLET 12" GLOVE

SKU: P2D12U-(size)





# PVC FOAM & FLEECE LINED, FLUORESCENT GLOVE WITH SAFETY CUFF

**SKU:** PFDO-FF Read More





# PVC FOAM & FLEECE LINED, FLUORESCENT 12" GAUNTLET GLOVE

SKU: PGO12-FF







**PVC COATED GLOVE** 

**SKU:** PR14-Read More





### **NITRILE HALF DIP KNIT WRIST GLOVE**

SKU: NHD-KW Read More



# LATEX NATURAL COLOUR 19 MIL UNLINED CANNERS GLOVE

SKU: LU19N-(size)

Read More



# HIGH VISIBILITY ORANGE NITRILE 12" SUPER FLEXIBLE "BLIZZARD" GLOVE

**SKU:** NGO12F-Read More





### **FULL DIP BLUE NITRILE GLOVE**

SKU: NFD-Read More



# **DOUBLE DIPPED CORAL UNLINED GLOVE (SAFETY CUFF)**

**SKU:** PC3DU-(size)





### **DOUBLE DIPPED CORAL BOA GLOVE (SAFETY CUFF)**

SKU: PC3DFF-Read More



### **DOUBLE DIPPED CORAL BOA GLOVE (GAUNTLET)**

SKU: PC3DGF-Read More



# 3/4 DIP NITRILE COATED GLOVE WITH COTTON CANVAS CUFF

SKU: NHD-Read More



### **28 MIL ORANGE LATEX GLOVE**

SKU: LF28OR-(size)

Read More



### 28 MIL BLUE NEOPRENE OVER YELLOW LATEX GLOVE

**SKU:** LNEF28YB-(size)

Read More



### **28 MIL BLACK LATEX GLOVE**

**SKU:** LF28BK-(size)

Read More



### 19 MIL ORANGE LATEX GLOVE

**SKU:** LF19OR-(size)

Read More



### 15 MIL YELLOW HOUSEHOLD DISHWASHER GLOVE

**SKU:** LF15YW-(size)

Read More



### **15 MIL GREEN NITRILE GLOVE**

**SKU:** NF