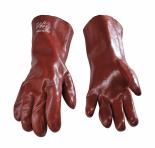

# UNLINED - PVC DOUBLE DIP GREEN GAUNTLET 14" GLOVE

SKU: P2D14GU-XL

Read More

UNLINED - PVC DOUBLE DIP BLUE GAUNTLET 14" GLOVE

SKU: P2D14U-(size)

UNLINED - PVC DOUBLE DIP BLUE GAUNTLET 12" GLOVE

SKU: P2D12U-(size)