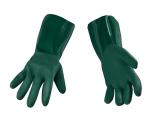

# UNLINED - PVC DOUBLE DIP GREEN GAUNTLET 14" GLOVE

SKU: P2D14GU-XL

Read More

UNLINED - PVC DOUBLE DIP BLUE GAUNTLET 14" GLOVE

SKU: P2D14U-(size)

UNLINED - PVC DOUBLE DIP BLUE GAUNTLET 12" GLOVE

SKU: P2D12U-(size)