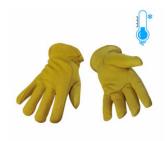

#### WINTER - PREMIUM GRADE GOATSKIN GRAIN LEATHER, C100 THINSULATE™ LINER AND ELASTICIZED CUFF

SKU: DGS-(size)TH

Read More