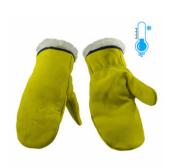

#### **WINTER - LEATHER MITT WITH REMOVABLE LINER**

**SKU:** MCC-PR11

Read More