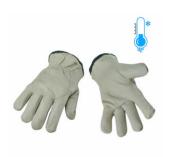

#### WINTER - COWHIDE DRIVERS GLOVE - FLEECE LINED

**SKU:** DC10F-(Size)

Read More