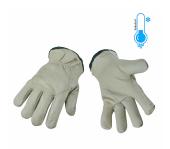

# **TABLE OF CONTENTS**

Drivers ....... 2

## **DRIVERS**



#### **WINTER - PREMIUM GRADE GOATSKIN GRAIN LEATHER, C100 THINSULATE™ LINER AND ELASTICIZED CUFF**

SKU: DGS-(size)TH

Read More





## **WINTER - LEATHER MITT WITH REMOVABLE LINER**

SKU: MCC-PR11

Read More





#### WINTER - COWHIDE DRIVERS GLOVE - FLEECE LINED

**SKU:** DC10F-(Size)

Read More





## SHEEP LEATHER WINTER DRIVERS MITTEN

SKU: MBP-(Size)

Read More





## SHEEP LEATHER WINTER DRIVERS GLOVES

**SKU:** GBP-(Size)







## **DEERSKIN DRIVERS GLOVE, C100 THINSULATE**

**SKU:** DDS-(size)TH

Read More





## **DEERSKIN DRIVERS GLOVE**

**SKU:** DDS-(Size)

Read More





## **COWHIDE DRIVERS GLOVE**

**SKU:** DC10-(Size)

Read More