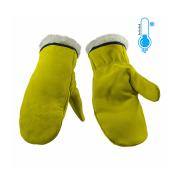

# **TABLE OF CONTENTS**

Drivers ....... 2

## **DRIVERS**



#### **WINTER - PREMIUM GRADE GOATSKIN GRAIN LEATHER, C100 THINSULATE™ LINER AND ELASTICIZED CUFF**

SKU: DGS-(size)TH

Read More





## **WINTER - LEATHER MITT WITH REMOVABLE LINER**

SKU: MCC-PR11

Read More





#### WINTER - COWHIDE DRIVERS GLOVE - FLEECE LINED

**SKU:** DC10F-(Size)

Read More





## SHEEP LEATHER WINTER DRIVERS MITTEN

SKU: MBP-(Size)

Read More





## SHEEP LEATHER WINTER DRIVERS GLOVES

**SKU:** GBP-(Size)







## **DEERSKIN DRIVERS GLOVE, C100 THINSULATE**

**SKU:** DDS-(size)TH

Read More





## **DEERSKIN DRIVERS GLOVE**

**SKU:** DDS-(Size)

Read More





## **COWHIDE DRIVERS GLOVE**

**SKU:** DC10-(Size)

Read More