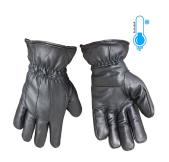

#### **WINTER - PREMIUM GRADE GOATSKIN GRAIN LEATHER, C100 THINSULATE™ LINER AND ELASTICIZED CUFF**

SKU: DGS-(size)TH

Read More