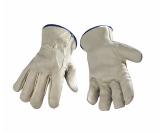

# **TABLE OF CONTENTS**

Drivers ....... 2

## **DRIVERS**



#### **WINTER - PREMIUM GRADE GOATSKIN GRAIN LEATHER, C100 THINSULATE™ LINER AND ELASTICIZED CUFF**

SKU: DGS-(size)TH

Read More





## **WINTER - LEATHER MITT WITH REMOVABLE LINER**

SKU: MCC-PR11

Read More





#### WINTER - COWHIDE DRIVERS GLOVE - FLEECE LINED

**SKU:** DC10F-(Size)

Read More





## SHEEP LEATHER WINTER DRIVERS MITTEN

SKU: MBP-(Size)

Read More





## SHEEP LEATHER WINTER DRIVERS GLOVES

**SKU:** GBP-(Size)







## **DEERSKIN DRIVERS GLOVE, C100 THINSULATE**

**SKU:** DDS-(size)TH

Read More





## **DEERSKIN DRIVERS GLOVE**

**SKU:** DDS-(Size)

Read More





## **COWHIDE DRIVERS GLOVE**

**SKU:** DC10-(Size)

Read More