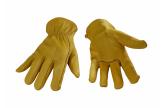

# **TABLE OF CONTENTS**

Drivers ....... 2

## **DRIVERS**



#### **WINTER - PREMIUM GRADE GOATSKIN GRAIN LEATHER, C100 THINSULATE™ LINER AND ELASTICIZED CUFF**

SKU: DGS-(size)TH

Read More





## **WINTER - LEATHER MITT WITH REMOVABLE LINER**

SKU: MCC-PR11

Read More





#### WINTER - COWHIDE DRIVERS GLOVE - FLEECE LINED

**SKU:** DC10F-(Size)

Read More





## SHEEP LEATHER WINTER DRIVERS MITTEN

SKU: MBP-(Size)

Read More





## SHEEP LEATHER WINTER DRIVERS GLOVES

**SKU:** GBP-(Size)







## **DEERSKIN DRIVERS GLOVE, C100 THINSULATE**

**SKU:** DDS-(size)TH

Read More





## **DEERSKIN DRIVERS GLOVE**

**SKU:** DDS-(Size)

Read More





## **COWHIDE DRIVERS GLOVE**

**SKU:** DC10-(Size)

Read More