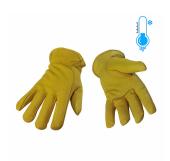

# **TABLE OF CONTENTS**

Drivers ....... 2

## **DRIVERS**



#### **WINTER - PREMIUM GRADE GOATSKIN GRAIN LEATHER, C100 THINSULATE™ LINER AND ELASTICIZED CUFF**

SKU: DGS-(size)TH

Read More





## **WINTER - LEATHER MITT WITH REMOVABLE LINER**

SKU: MCC-PR11

Read More





#### WINTER - COWHIDE DRIVERS GLOVE - FLEECE LINED

**SKU:** DC10F-(Size)

Read More





## SHEEP LEATHER WINTER DRIVERS MITTEN

SKU: MBP-(Size)

Read More





## SHEEP LEATHER WINTER DRIVERS GLOVES

**SKU:** GBP-(Size)







## **DEERSKIN DRIVERS GLOVE, C100 THINSULATE**

**SKU:** DDS-(size)TH

Read More





## **DEERSKIN DRIVERS GLOVE**

**SKU:** DDS-(Size)

Read More





## **COWHIDE DRIVERS GLOVE**

**SKU:** DC10-(Size)

Read More