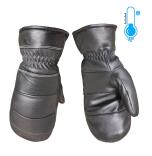

# **TABLE OF CONTENTS**

Drivers ....... 2

## **DRIVERS**



#### **WINTER - PREMIUM GRADE GOATSKIN GRAIN LEATHER, C100 THINSULATE™ LINER AND ELASTICIZED CUFF**

SKU: DGS-(size)TH

Read More





## **WINTER - LEATHER MITT WITH REMOVABLE LINER**

SKU: MCC-PR11

Read More





#### WINTER - COWHIDE DRIVERS GLOVE - FLEECE LINED

**SKU:** DC10F-(Size)

Read More





## SHEEP LEATHER WINTER DRIVERS MITTEN

SKU: MBP-(Size)

Read More





## SHEEP LEATHER WINTER DRIVERS GLOVES

**SKU:** GBP-(Size)







## **DEERSKIN DRIVERS GLOVE, C100 THINSULATE**

**SKU:** DDS-(size)TH

Read More





## **DEERSKIN DRIVERS GLOVE**

**SKU:** DDS-(Size)

Read More





## **COWHIDE DRIVERS GLOVE**

**SKU:** DC10-(Size)

Read More