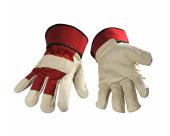

# WINTER - RED FOAM FLEECE LINED, PP COWHIDE, WITH TAG

SKU: FC20-(size)FF

Read More

WINTER - PREMIUM GRADE COWHIDE SPLIT FITTERS STYLE WITH C100 THINSULATE™ LINER AND ELASTICIZED CUFF.

**SKU:** F31-HV011TH