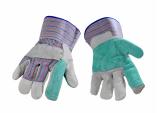

size)P

Read More



# WINTER - FITTERS PILE LINED LEATHER GLOVE (L/XL), 3 COLOURS RED/BLUE/BLACK

SKU: FC32-11P Read More



### WINTER - FITTERS PILE LINED GREY SPLIT LEATHER GLOVE WITH HANG TAG

SKU: F30-10P Read More



#### SHEEP LEATHER WINTER DRIVERS MITTEN

**SKU:** MBP-(Size) Read More





#### **RETAIL: PREMIUM FITTERS COWHIDE GLOVE**

**SKU:** RFC29-(size) Read More



### PREMIUN HI-VIZ SPLIT LEATHER FITTERS

**SKU:** F35-HV11 Read More





### PREMIUM FITTERS GLOVE W/ RUBBERIZED CUFF

**SKU:** F35-10 Read More





### PREMIUM FITTERS COWHIDE GLOVE

SKU: FC27-(size)

Read More





### LADIES WORK GLOVE W/ RUBBERIZED CUFF

**SKU:** F33-(size) Read More



**GB-TH(SIZE)- WINTER** 

**SKU:** GB-TH(size)





### FITTERS PATCH PALM COWHIDE GLOVE

SKU: FC20-(size)

Read More





### FITTERS HEAVY DUTY DOUBLE PALM, SPLIT LEATHER GLOVE

**SKU:** F20D-10

Read More





# FITTERS ECONO 3 PIECE PATCH PALM, SPLIT LEATHER GLOVE

**SKU:** F20-10