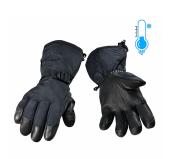

L PALM COWHIDE GLOVE

**SKU:** RFC28-(Size)TH

Read More



#### WINTER - FITTERS RED PILE LINED COWHIDE GLOVE

SKU: FC30-(size)P

Read More



# WINTER - FITTERS PILE LINED LEATHER GLOVE (L/XL), 3 COLOURS RED/BLUE/BLACK

SKU: FC32-11P Read More



### WINTER - FITTERS PILE LINED GREY SPLIT LEATHER GLOVE WITH HANG TAG

SKU: F30-10P Read More



#### SHEEP LEATHER WINTER DRIVERS MITTEN

**SKU:** MBP-(Size) Read More





#### **RETAIL: PREMIUM FITTERS COWHIDE GLOVE**

**SKU:** RFC29-(size) Read More



### PREMIUN HI-VIZ SPLIT LEATHER FITTERS

**SKU:** F35-HV11 Read More





### PREMIUM FITTERS GLOVE W/ RUBBERIZED CUFF

**SKU:** F35-10 Read More





### PREMIUM FITTERS COWHIDE GLOVE

SKU: FC27-(size)

Read More





### LADIES WORK GLOVE W/ RUBBERIZED CUFF

**SKU:** F33-(size) Read More



**GB-TH(SIZE)- WINTER** 

**SKU:** GB-TH(size)





### FITTERS PATCH PALM COWHIDE GLOVE

SKU: FC20-(size)

Read More





### FITTERS HEAVY DUTY DOUBLE PALM, SPLIT LEATHER GLOVE

**SKU:** F20D-10

Read More





# FITTERS ECONO 3 PIECE PATCH PALM, SPLIT LEATHER GLOVE

**SKU:** F20-10