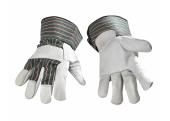

- FITTERS THINSULATE C100 PATCH PALM COWHIDE GLOVE WITH RED COTTON

SKU: FC20-(size)TH

Read More



### WINTER - FITTERS THINSULATE ® C100 FULL PALM COWHIDE GLOVE

**SKU:** RFC28-(Size)TH

Read More



#### WINTER - FITTERS RED PILE LINED COWHIDE GLOVE

SKU: FC30-(size)P

Read More



# WINTER - FITTERS PILE LINED LEATHER GLOVE (L/XL), 3 COLOURS RED/BLUE/BLACK

SKU: FC32-11P Read More



### WINTER - FITTERS PILE LINED GREY SPLIT LEATHER GLOVE WITH HANG TAG

SKU: F30-10P Read More



#### SHEEP LEATHER WINTER DRIVERS MITTEN

**SKU:** MBP-(Size) Read More





#### **RETAIL: PREMIUM FITTERS COWHIDE GLOVE**

**SKU:** RFC29-(size) Read More



### PREMIUN HI-VIZ SPLIT LEATHER FITTERS

**SKU:** F35-HV11 Read More





### PREMIUM FITTERS GLOVE W/ RUBBERIZED CUFF

**SKU:** F35-10 Read More





### PREMIUM FITTERS COWHIDE GLOVE

SKU: FC27-(size)

Read More





### LADIES WORK GLOVE W/ RUBBERIZED CUFF

**SKU:** F33-(size) Read More



**GB-TH(SIZE)- WINTER** 

**SKU:** GB-TH(size)





### FITTERS PATCH PALM COWHIDE GLOVE

SKU: FC20-(size)

Read More





### FITTERS HEAVY DUTY DOUBLE PALM, SPLIT LEATHER GLOVE

**SKU:** F20D-10

Read More





# FITTERS ECONO 3 PIECE PATCH PALM, SPLIT LEATHER GLOVE

**SKU:** F20-10