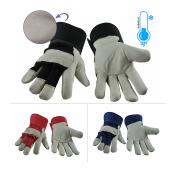

# WINTER - FITTERS PILE LINED LEATHER GLOVE (L/XL), 3 COLOURS RED/BLUE/BLACK

SKU: FC32-11P Read More