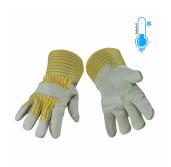

### FITTERS HEAVY DUTY DOUBLE PALM, SPLIT LEATHER GLOVE

**SKU:** F20D-10

Read More