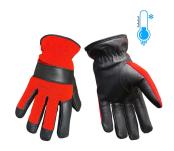

### **TABLE OF CONTENTS**

| 2 | ) |
|---|---|
|   | 2 |

### **LEATHER GLOVES**



#### WINTER LINED MECHANICS STYLE GLOVE

SKU: GBRF-XL Read More



### WINTER LINED MECHANICS STYLE GLOVE

**SKU:** GWBLP-XL Read More





# WINTER - RED FOAM FLEECE LINED, PP COWHIDE, WITH TAG

SKU: FC20-(size)FF

Read More





WINTER - PREMIUM GRADE COWHIDE SPLIT FITTERS STYLE WITH C100 THINSULATE™ LINER AND ELASTICIZED CUFF.

**SKU:** F31-HV011TH





### **WINTER - PILE LINED COWGRAIN W/ TAG**

SKU: FC20-(size)P

Read More



### WINTER - LEATHER SKI MITT W/ THINSULATE - YELLOW

SKU: MGG-TH11

Read More



# WINTER - INDUSTRIAL GRADE COWHIDE SPLIT LEATHER FITTERS STYLE WITH FULL PALM

**SKU:** RF24-10F

Read More





# WINTER - INDUSTRIAL GRADE COWHIDE GRAIN LEATHER FITTERS STYLE

SKU: FC28-(size)P

Read More





### WINTER - HIGH VISIBILTY FITTERS THINSULATE C100 FULL PALM COWHI