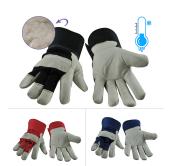

# WINTER - FITTERS PILE LINED LEATHER GLOVE (L/XL), 3 COLOURS RED/BLUE/BLACK

SKU: FC32-11P Read More