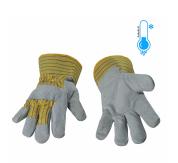

### **TABLE OF CONTENTS**

| 2 | ) |
|---|---|
|   | 2 |

### **LEATHER GLOVES**



#### WINTER LINED MECHANICS STYLE GLOVE

SKU: GBRF-XL Read More



### WINTER LINED MECHANICS STYLE GLOVE

**SKU:** GWBLP-XL Read More





# WINTER - RED FOAM FLEECE LINED, PP COWHIDE, WITH TAG

SKU: FC20-(size)FF

Read More





WINTER - PREMIUM GRADE COWHIDE SPLIT FITTERS STYLE WITH C100 THINSULATE™ LINER AND ELASTICIZED CUFF.

**SKU:** F31-HV011TH





### **WINTER - PILE LINED COWGRAIN W/ TAG**

SKU: FC20-(size)P

Read More



### WINTER - LEATHER SKI MITT W/ THINSULATE - YELLOW

SKU: MGG-TH11

Read More



# WINTER - INDUSTRIAL GRADE COWHIDE SPLIT LEATHER FITTERS STYLE WITH FULL PALM

**SKU:** RF24-10F

Read More





# WINTER - INDUSTRIAL GRADE COWHIDE GRAIN LEATHER FITTERS STYLE

SKU: FC28-(size)P

Read More





### WINTER - HIGH VISIBILTY FITTERS THINSULATE C100 FULL PALM COWHIDE GLOVE

**SKU:** FC31-HV11TH

Read More



# WINTER - FITTERS THINSULATE C100 PATCH PALM COWHIDE GLOVE WITH RED COTTON

SKU: FC20-(size)TH

Read More



### WINTER - FITTERS THINSULATE ® C100 FULL PALM COWHIDE GLOVE

**SKU:** RFC28-(Size)TH

Read More



#### WINTER - FITTERS RED PILE LINED COWHIDE GLOVE

SKU: FC30-(size)P

Read More



# WINTER - FITTERS PILE LINED LEATHER GLOVE (L/XL), 3 COLOURS RED/BLUE/BLACK

SKU: FC32-11P Read More



### WINTER - FITTERS PILE LINED GREY SPLIT LEATHER GLOVE WITH HANG TAG