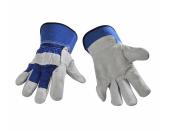

TE C100 FULL PALM COWHIDE GLOVE

**SKU:** FC31-HV11TH

Read More



# WINTER - FITTERS THINSULATE C100 PATCH PALM COWHIDE GLOVE WITH RED COTTON

SKU: FC20-(size)TH

Read More



### WINTER - FITTERS THINSULATE ® C100 FULL PALM COWHIDE GLOVE

**SKU:** RFC28-(Size)TH

Read More



#### WINTER - FITTERS RED PILE LINED COWHIDE GLOVE

SKU: FC30-(size)P

Read More



# WINTER - FITTERS PILE LINED LEATHER GLOVE (L/XL), 3 COLOURS RED/BLUE/BLACK

SKU: FC32-11P Read More



### WINTER - FITTERS PILE LINED GREY SPLIT LEATHER GLOVE WITH HANG TAG

SKU: F30-10P Read More



#### SHEEP LEATHER WINTER DRIVERS MITTEN

**SKU:** MBP-(Size) Read More





#### **RETAIL: PREMIUM FITTERS COWHIDE GLOVE**

**SKU:** RFC29-(size) Read More



### PREMIUN HI-VIZ SPLIT LEATHER FITTERS

**SKU:** F35-HV11 Read More





### PREMIUM FITTERS GLOVE W/ RUBBERIZED CUFF

**SKU:** F35-10 Read More





### PREMIUM FITTERS COWHIDE GLOVE

SKU: FC27-(size)

Read More





### LADIES WORK GLOVE W/ RUBBERIZED CUFF

**SKU:** F33-(size) Read More



**GB-TH(SIZE)- WINTER** 

**SKU:** GB-TH(size)





### FITTERS PATCH PALM COWHIDE GLOVE

SKU: FC20-(size)

Read More





### FITTERS HEAVY DUTY DOUBLE PALM, SPLIT LEATHER GLOVE

**SKU:** F20D-10

Read More





# FITTERS ECONO 3 PIECE PATCH PALM, SPLIT LEATHER GLOVE

**SKU:** F20-10