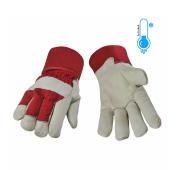

#### WINTER - FITTERS RED PILE LINED COWHIDE GLOVE

SKU: FC30-(size)P

Read More