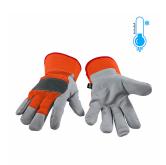

# WINTER - INDUSTRIAL GRADE COWHIDE SPLIT LEATHER FITTERS STYLE WITH FULL PALM

**SKU:** RF24-10F

Read More