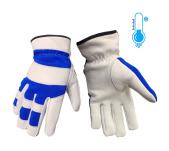

### **TABLE OF CONTENTS**

| 2 | ) |
|---|---|
|   | 2 |

### **LEATHER GLOVES**



#### WINTER LINED MECHANICS STYLE GLOVE

SKU: GBRF-XL Read More



### WINTER LINED MECHANICS STYLE GLOVE

**SKU:** GWBLP-XL Read More





# WINTER - RED FOAM FLEECE LINED, PP COWHIDE, WITH TAG

SKU: FC20-(size)FF

Read More





WINTER - PREMIUM GRADE COWHIDE SPLIT FITTERS STYLE WITH C100 THINSULATE™ LINER AND ELASTICIZED CUFF.

**SKU:** F31-HV011TH





### **WINTER - PILE LINED COWGRAIN W/ TAG**

SKU: FC20-(size)P

Read More



### WINTER - LEATHER SKI MITT W/ THINSULATE - YELLOW

SKU: MGG-TH11

Read More



# WINTER - INDUSTRIAL GRADE COWHIDE SPLIT LEATHER FITTERS STYLE WITH FULL PALM

**SKU:** RF24-10F

Read More





# WINTER - INDUSTRIAL GRADE COWHIDE GRAIN LEATHER FITTERS STYLE

SKU: FC28-(size)P

Read More





### WINTER - HIGH VISIBILTY FITTERS THINSULATE C100 FULL PALM COWHIDE GLOVE

**SKU:** FC31-HV11TH

Read More



# WINTER - FITTERS THI