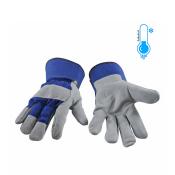

### LADIES WORK GLOVE W/ RUBBERIZED CUFF

**SKU:** F33-(size) Read More

**GB-TH(SIZE)- WINTER** 

**SKU:** GB-TH(size)