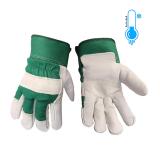

### **TABLE OF CONTENTS**

| 2 | ) |
|---|---|
|   | 2 |

### **LEATHER GLOVES**



#### WINTER LINED MECHANICS STYLE GLOVE

SKU: GBRF-XL Read More



### WINTER LINED MECHANICS STYLE GLOVE

**SKU:** GWBLP-XL Read More





# WINTER - RED FOAM FLEECE LINED, PP COWHIDE, WITH TAG

SKU: FC20-(size)FF

Read More





WINTER - PREMIUM GRADE COWHIDE SPLIT FITTERS STYLE WITH C100 THINSULATE™ LINER AND ELASTICIZED CUFF.

**SKU:** F31-HV011TH





### **WINTER - PILE LINED COWGRAIN W/ TAG**

SKU: FC20-(size)P

Read More



### WINTER - LEATHER SKI MITT W/ THINSULATE - YELLOW

SKU: MGG-TH11

Read More



# WINTER - INDUSTRIAL GRADE COWHIDE SPLIT LEATHER FITTERS STYLE WITH FULL PALM

**SKU:** RF24-10F

Read More





# WINTER - INDUSTRIAL GRADE COWHIDE GRAIN LEATHER FITTERS STYLE

SKU: FC28-(size)P

Read More





### WINTER - HIGH VISIBILTY FITTERS THINSULATE C100 FULL PALM COWHIDE GLOVE

**SKU:** FC31-HV11TH

Read More



# WINTER - FITTERS THINSULATE C100 PATCH PALM COWHIDE GLOVE WITH RED COTTON

SKU: FC20-(size)TH

Read More



### WINTER - FITTERS THINSULATE ® C100 FULL PALM COWHIDE GLOVE

**SKU:** RFC28-(Size)TH

Read More



#### WINTER - FITTERS RED PILE LINED COWHIDE GLOVE

SKU: FC30-(size)P

Read More



# WINTER - FITTERS PILE LINED LEATHER GLOVE (L/XL), 3 COLOURS RED/BLUE/BLACK

SKU: FC32-11P Read More



### WINTER - FITTERS PILE LINED GREY SPLIT LEATHER GLOVE WITH HANG TAG

SKU: F30-10P Read More



#### SHEEP LEATHER WINTER DRIVERS MITTEN

**SKU:** MBP-(Size) Read More





#### **RETA