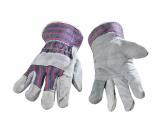

E/BLACK

SKU: FC32-11P Read More



### WINTER - FITTERS PILE LINED GREY SPLIT LEATHER GLOVE WITH HANG TAG

SKU: F30-10P Read More



#### SHEEP LEATHER WINTER DRIVERS MITTEN

**SKU:** MBP-(Size) Read More





#### **RETAIL: PREMIUM FITTERS COWHIDE GLOVE**

**SKU:** RFC29-(size) Read More



### PREMIUN HI-VIZ SPLIT LEATHER FITTERS

**SKU:** F35-HV11 Read More





### PREMIUM FITTERS GLOVE W/ RUBBERIZED CUFF

**SKU:** F35-10 Read More





### PREMIUM FITTERS COWHIDE GLOVE

SKU: FC27-(size)

Read More





### LADIES WORK GLOVE W/ RUBBERIZED CUFF

**SKU:** F33-(size) Read More



**GB-TH(SIZE)- WINTER** 

**SKU:** GB-TH(size)





### FITTERS PATCH PALM COWHIDE GLOVE

SKU: FC20-(size)

Read More





### FITTERS HEAVY DUTY DOUBLE PALM, SPLIT LEATHER GLOVE

**SKU:** F20D-10

Read More





# FITTERS ECONO 3 PIECE PATCH PALM, SPLIT LEATHER GLOVE

**SKU:** F20-10