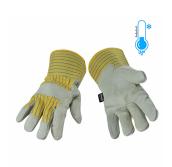

SKU: GBRF-XL Read More



### WINTER LINED MECHANICS STYLE GLOVE

**SKU:** GWBLP-XL Read More





# WINTER - RED FOAM FLEECE LINED, PP COWHIDE, WITH TAG

SKU: FC20-(size)FF

Read More





WINTER - PREMIUM GRADE COWHIDE SPLIT FITTERS STYLE WITH C100 THINSULATE™ LINER AND ELASTICIZED CUFF.

**SKU:** F31-HV011TH





### **WINTER - PILE LINED COWGRAIN W/ TAG**

SKU: FC20-(size)P

Read More



### WINTER - LEATHER SKI MITT W/ THINSULATE - YELLOW

SKU: MGG-TH11

Read More



# WINTER - INDUSTRIAL GRADE COWHIDE SPLIT LEATHER FITTERS STYLE WITH FULL PALM

**SKU:** RF24-10F

Read More





# WINTER - INDUSTRIAL GRADE COWHIDE GRAIN LEATHER FITTERS STYLE

SKU: FC28-(size)P

Read More





### WINTER - HIGH VISIBILTY FITTERS THINSULATE C100 FULL PALM COWHIDE GLOVE

**SKU:** FC31-HV11TH

Read More



# WINTER - FITTERS THINSULATE C100 PATCH PALM COWHIDE GLOVE WITH RED COTTON

SKU: FC20-(size)TH

Read More



### WINTER - FITTERS THINSULATE ® C100 FULL PALM COWHIDE GLOVE

**SKU:** RFC28-(Size)TH

Read More



#### WINTER - FITTERS RED PILE LINED COWHIDE GLOVE

SKU: FC30-(size)P

Read More



# WINTER - FITTERS PILE LINED LEATHER GLOVE (L/XL), 3 COLOURS RED/BLUE/BLACK

SKU: FC32-11P Read More



### WINTER - FITTERS PILE LINED GREY SPLIT LEATHER GLOVE WITH HANG TAG

SKU: F30-10P Read More



#### SHEEP LEATHER WINTER DRIVERS MITTEN

**SKU:** MBP-(Size) Read More





#### **RETAIL: PREMIUM FITTERS COWHIDE GLOVE**

**SKU:** RFC29-(size) Read More



### PREMIUN HI-VIZ SPLIT LEATHER FITTERS

**SKU:** F35-HV11 Read More





### PREMIUM FITTERS GLOVE W/ RUBBERIZED CUFF

**SKU:** F35-10 Re