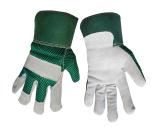

### FITTERS HEAVY DUTY DOUBLE PALM, SPLIT LEATHER GLOVE

**SKU:** F20D-10

Read More