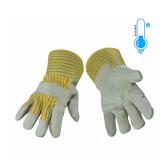

### **TABLE OF CONTENTS**

| 2 | ) |
|---|---|
|   | 2 |

### **LEATHER GLOVES**



#### WINTER LINED MECHANICS STYLE GLOVE

SKU: GBRF-XL Read More



### WINTER LINED MECHANICS STYLE GLOVE

**SKU:** GWBLP-XL Read More





# WINTER - RED FOAM FLEECE LINED, PP COWHIDE, WITH TAG

SKU: FC20-(size)FF

Read More





WINTER - PREMIUM GRADE COWHIDE SPLIT FITTERS STYLE WITH C100 THINSULATE™ LINER AND ELASTICIZED CUFF.

**SKU:** F31-HV011TH





### **WINTER - PILE LINED COWGRAIN W/ TAG**

SKU: FC20-(size)P

Read More



### WINTER - LEATHER SKI MITT W/ THINSULATE - YELLOW

SKU: MGG-TH11

Read More



# WINTER - INDUSTRIAL GRADE COWHIDE SPLIT LEATHER FITTERS STYLE WITH FULL PALM

**SKU:** RF24-10F

Read More





# WINTER - INDUSTRIAL GRADE COWHIDE GRAIN LEATHER FITTERS STYLE

SKU: FC28-(size)P

Read More





### WINTER - HIGH VISIBILTY FITTERS THINSULATE C100 FULL PALM COWHIDE GLOVE

**SKU:** FC31-HV11TH

Read More



# WINTER - FITTERS THINSULATE C100 PATCH PALM COWHIDE GLOVE WITH RED COTTON

SKU: FC20-(size)TH

Read More



### WINTER - FITTERS THINSULATE ® C100 FULL PALM COWHIDE GLOVE

**SKU:** RFC28-(Size)TH

Read More



#### WINTER - FITTERS RED PILE LINED COWHIDE GLOVE

SKU: FC30-(size)P

Read More



# WINTER - FITTERS