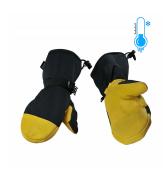

### **TABLE OF CONTENTS**

| 2 | ) |
|---|---|
|   | 2 |

### **LEATHER GLOVES**



#### WINTER LINED MECHANICS STYLE GLOVE

SKU: GBRF-XL Read More



### WINTER LINED MECHANICS STYLE GLOVE

**SKU:** GWBLP-XL Read More





# WINTER - RED FOAM FLEECE LINED, PP COWHIDE, WITH TAG

SKU: FC20-(size)FF

Read More





WINTER - PREMIUM GRADE COWHIDE SPLIT FITTERS STYLE WITH C100 THINSULATE™ LINER AND ELASTICIZED CUFF.

**SKU:** F31-HV011TH





### **WINTER - PILE LINED COWGRAIN W/ TAG**

SKU: FC20-(size)P

Read More



### WINTER - LEATHER SKI MITT W/ THINSULATE - YELLOW

SKU: MGG-TH11

Read More



# WINTER - INDUSTRIAL GRADE COWHIDE SPLIT LEATHER FITTERS STYLE WITH FULL PALM

**SKU:** RF24-10F

Read More





# WINTER - INDUSTRIAL GRADE COWHIDE GRAIN LEATHER FITTERS STYLE

SKU: FC28-(size)P

Read More





### WINTER - HIGH VISIBILTY FITTERS THINSULATE C100 FULL PALM COWHIDE GLOVE

**SKU:** FC31-HV11TH

Read More



# WINTER - FITTERS THINSULATE C100 PATCH PALM COWHIDE GLOVE WITH RED COTTON

SKU: FC20-(size)TH

Read More



### WINTER - FITTERS THINSULATE ® C100 FULL PALM COWHIDE GLOVE

**SKU:** RFC28-(Size)TH

Read More



#### WINTER - FITTERS RED PILE LINED COWHIDE GLOVE

SKU: FC30-(size)P

Read More



# WINTER - FITTERS PILE LINED LEATHER GLOVE (L/XL), 3 COLOURS RED/BLUE/BLACK

SKU: FC32-11P Rea