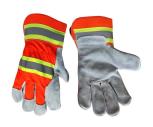

### WINTER - HIGH VISIBILTY FITTERS THINSULATE C100 FULL PALM COWHIDE GLOVE

**SKU:** FC31-HV11TH

Read More