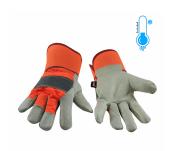

# WINTER - RED FOAM FLEECE LINED, PP COWHIDE, WITH TAG

SKU: FC20-(size)FF

Read More

WINTER - PREMIUM GRADE COWHIDE SPLIT FITTERS STYLE WITH C100 THINSULATE™ LINER AND ELASTICIZED CUFF.

**SKU:** F31-HV011TH