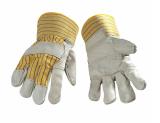

### WINTER - FITTERS PILE LINED GREY SPLIT LEATHER GLOVE WITH HANG TAG

SKU: F30-10P Read More