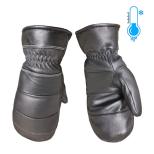

GRADE COWHIDE SPLIT LEATHER FITTERS STYLE WITH FULL PALM

**SKU:** RF24-10F

Read More





# WINTER - INDUSTRIAL GRADE COWHIDE GRAIN LEATHER FITTERS STYLE

SKU: FC28-(size)P

Read More





### WINTER - HIGH VISIBILTY FITTERS THINSULATE C100 FULL PALM COWHIDE GLOVE

**SKU:** FC31-HV11TH

Read More



# WINTER - FITTERS THINSULATE C100 PATCH PALM COWHIDE GLOVE WITH RED COTTON

SKU: FC20-(size)TH

Read More



### WINTER - FITTERS THINSULATE ® C100 FULL PALM COWHIDE GLOVE

**SKU:** RFC28-(Size)TH

Read More



#### WINTER - FITTERS RED PILE LINED COWHIDE GLOVE

SKU: FC30-(size)P

Read More



# WINTER - FITTERS PILE LINED LEATHER GLOVE (L/XL), 3 COLOURS RED/BLUE/BLACK

SKU: FC32-11P Read More



### WINTER - FITTERS PILE LINED GREY SPLIT LEATHER GLOVE WITH HANG TAG

SKU: F30-10P Read More



#### SHEEP LEATHER WINTER DRIVERS MITTEN

**SKU:** MBP-(Size) Read More





#### **RETAIL: PREMIUM FITTERS COWHIDE GLOVE**

**SKU:** RFC29-(size) Read More



### PREMIUN HI-VIZ SPLIT LEATHER FITTERS

**SKU:** F35-HV11 Read More





### PREMIUM FITTERS GLOVE W/ RUBBERIZED CUFF

**SKU:** F35-10 Read More





### PREMIUM FITTERS COWHIDE GLOVE

SKU: FC27-(size)

Read More





### LADIES WORK GLOVE W/ RUBBERIZED CUFF

**SKU:** F33-(size) Read More



**GB-TH(SIZE)- WINTER** 

**SKU:** GB-TH(size)





### FITTERS PATCH PALM COWHIDE GLOVE

SKU: FC20-(size)

Read More





### FITTERS HEAVY DUTY DOUBLE PALM, SPLIT LEATHER GLOVE

**SKU:** F20D-10

Read More





# FITTERS ECONO 3 PIECE PATCH PALM, SPLIT LEATHER GLOVE

**SKU:** F20-10