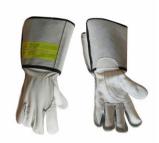

### **LINESMAN GLOVE WITH 6" CUFF**

SKU: E3935-Read More

### **LINESMAN GLOVE WITH 3.5" CUFF**

SKU: E3934-Read More