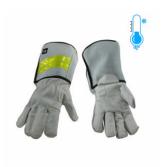

## WINTER- LINESMAN GLOVE WITH 6" CUFF AND LINER WITH C100 THINSULATE

SKU: E3936W-Read More