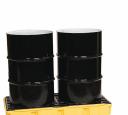

SCREW LID

SKU: SPB-65 Read More



#### **60 GAL. YELLOW BIN WITH WHEELS**

**SKU:** SPYWLBIN-60

Read More



# 55 GAL. YELLOW OPEN HEAD DRUM, WITH METAL LEVER LOCK LID

SKU: SPB-55 Read More



#### 30 GAL. YELLOW LAB PACK WITH SCREW LID

SKU: SPB-30 Read More



#### 20 GAL. YELLOW LAB PACK WITH SCREW LID

SKU: SPB-20 Read More

#### **POP UP POOLS**



#### **POP UP POOL 66 GAL.**

SKU: SPPOP-66 Read More



**POP UP POOL 400 GAL.** 

**SKU:** SPPOP-400

Read More





**POP UP POOL 250 GAL.** 

SKU: SPPOP-250

Read More





**POP UP POOL 20 GAL.** 

SKU: SPPOP-20

Read More





**POP UP POOL 150 GAL.** 

SKU: SPPOP-150

Read More





#### POP UP POOL 100 GAL.

SKU: SPPOP-100

Read More



## **SPILL PALLETS**



#### **4 DRUM SPILL PALLET WITH 60 GAL. CAPACITY**

SKU: SPAL-460





#### **2 DRUM SPILL PALLET WITH 30 GAL. CAPACITY**

SKU: SPAL-230





#### 1 DRUM SPILL PALLET WITH 12 GAL. CAPACITY

SKU: SPAL-112