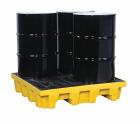

**SKU:** SPYWLBIN-90

Read More



#### 65 GAL. YELLOW OVER PACK, WITH SCREW LID

SKU: SPB-65 Read More



#### **60 GAL. YELLOW BIN WITH WHEELS**

**SKU:** SPYWLBIN-60

Read More



# 55 GAL. YELLOW OPEN HEAD DRUM, WITH METAL LEVER LOCK LID

SKU: SPB-55 Read More



#### 30 GAL. YELLOW LAB PACK WITH SCREW LID

SKU: SPB-30 Read More



#### 20 GAL. YELLOW LAB PACK WITH SCREW LID

SKU: SPB-20 Read More

#### **POP UP POOLS**



#### **POP UP POOL 66 GAL.**

SKU: SPPOP-66 Read More



**POP UP POOL 400 GAL.** 

**SKU:** SPPOP-400

Read More





**POP UP POOL 250 GAL.** 

SKU: SPPOP-250

Read More





**POP UP POOL 20 GAL.** 

SKU: SPPOP-20

Read More





**POP UP POOL 150 GAL.** 

SKU: SPPOP-150

Read More





#### POP UP POOL 100 GAL.

SKU: SPPOP-100

Read More



## **SPILL PALLETS**



#### **4 DRUM SPILL PALLET WITH 60 GAL. CAPACITY**

SKU: SPAL-460





#### **2 DRUM SPILL PALLET WITH 30 GAL. CAPACITY**

SKU: SPAL-230





#### 1 DRUM SPILL PALLET WITH 12 GAL. CAPACITY

SKU: SPAL-112