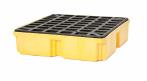

LS**

**SKU:** SPYWLBIN-60

Read More



# 55 GAL. YELLOW OPEN HEAD DRUM, WITH METAL LEVER LOCK LID

SKU: SPB-55 Read More



#### 30 GAL. YELLOW LAB PACK WITH SCREW LID

SKU: SPB-30 Read More



#### 20 GAL. YELLOW LAB PACK WITH SCREW LID

SKU: SPB-20 Read More

#### **POP UP POOLS**



#### **POP UP POOL 66 GAL.**

SKU: SPPOP-66 Read More



**POP UP POOL 400 GAL.** 

**SKU:** SPPOP-400

Read More





**POP UP POOL 250 GAL.** 

SKU: SPPOP-250

Read More





**POP UP POOL 20 GAL.** 

SKU: SPPOP-20

Read More





**POP UP POOL 150 GAL.** 

SKU: SPPOP-150

Read More





#### POP UP POOL 100 GAL.

SKU: SPPOP-100

Read More



## **SPILL PALLETS**



#### **4 DRUM SPILL PALLET WITH 60 GAL. CAPACITY**

SKU: SPAL-460





#### **2 DRUM SPILL PALLET WITH 30 GAL. CAPACITY**

SKU: SPAL-230





#### 1 DRUM SPILL PALLET WITH 12 GAL. CAPACITY

SKU: SPAL-112