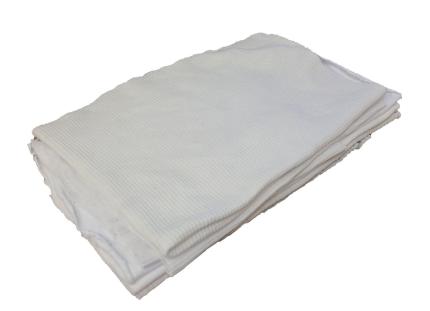

# 4LB NEW WASHED ECONO WHITE MIXED KNIT WIPERS

# **Product Description**

White econo jersey washed wipers are a great choice for cotton wiping cloths. Void of buttons, pins and strings enjoy the simplicity of a seamless, smooth, absorbent cotton cloth. Prewashed for enhanced absorbency. A great wiper for use in wiping applications using solvents. This wiper is very popular in paint and print shops and furniture production.

### **Features**

- New materials
- Value mixed heavy knits
- Good cotton content
- Washed for enhanced absorbency
- Large pieces
- Void of buttons, pins and strings
- White color improves grease and grime detection