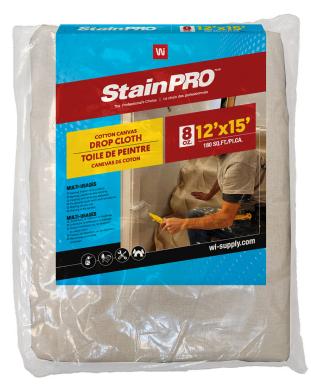

# 80Z 12' X 15' CANVAS DROP CLOTHS -STAINPRO™

**Drop Sheets** 

### **Product Description**

Canvas drop cloths are a must-have item for any renovation. They absorb paint splatter and small spills, they easily drape over furniture and other items that you want to protect. Made from 100% cotton, they are durable, washable, and reusable.

- Professional quality canvas drop cloth
- Made of tightly weaved 100% 8 oz. cotton canvas material
- Durable and reusable

#### Features

- Heavy-duty 100% cotton weave drop cloth
- Absorbs paint, allowing light spills to dry within the weave structure
- Easily drapes over furniture or other items you wish to protect during painting or renovations
- Twice folded and stitched seams/hems for a drop cloth that stands up to professional expectations and usage
- Durable and reusable