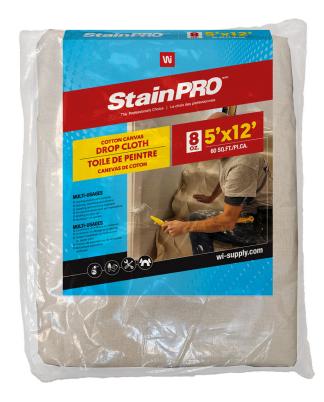

# 80Z 5' X 12' CANVAS DROP CLOTHS - STAINPRO™

# **Product Description**

Canvas drop cloths are a must-have item for any renovation. They absorb paint splatter and small spills, they easily drape over furniture and other items that you want to protect. Made from 100% cotton, they are durable, washable, and reusable.

- Professional quality canvas drop cloth.
- Made of tightly weaved 100% 8 oz. cotton canvas material
- Durable and reusable

## **Features**

- Heavy-duty 100% cotton weave drop cloth
- Absorbs paint, allowing light spills to dry within the weave structure
- Easily drapes over furniture or other items you wish to protect during painting or renovations
- Twice folded and stitched seams/hems for a drop cloth that stands up to professional expectations and usage
- Durable and reusable