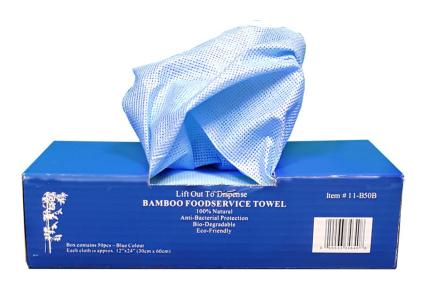

## SKU: 11-B50B

**Food Service** 

# **BLUE BAMBOO CLOTHS - 50 PACK**

## **Product Description**

Welcome to the next generation in food service towels. Experience the power of bamboo. This 100% natural product is fully compostable, extremely absorbent and naturally anti-bacterial and anti-microbial.

## **Features**

- Blue multi-use towel, each bamboo towel can be rinsed out 10's of times
- Two-color program
- Safe on all surfaces
- Open weave construction to pick up debris and spills
- Compostable