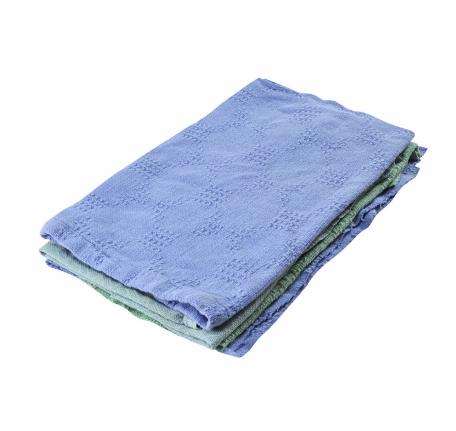

## **COLOR COTTON BLANKETS**

# **Product Description**

Colour cotton blanket wipers are open knit, thick wipers ideal for heavy duty cleaning. Knit from predominantly cotton fibers, these professionally laundered wipers are containment free and ultra-absorbent. These wipers are seamless and rectangular in shape making them a great choice for dusting, buffing and general maintenance.

### **Features**

- Very absorbent
- Solvent friendly
- Rectangular pieces

Read More about: Why switch to compressed bags of rags