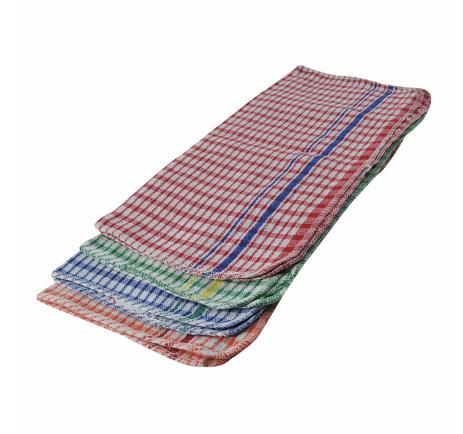

## **DISH CLOTHS**

# **Product Description**

100% cotton waffle weave dishtowels. Packaged in multi-color dozen packs. This item has not been prewashed, expect some product shrinkage.