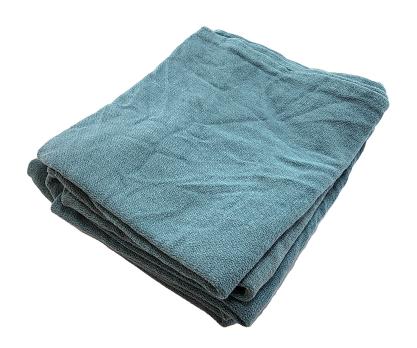

# **Product Description**

Reclaimed huck towels also known as surgical towels are a preferred wiper in janitorial cleaning and automotive detailing industries. These towels are excellent for cleaning glass and mirrors because they are virtually lint-free and ultra-absorbent. Commonly available in blue, green and white colors, huck towels can also be laundered for continued use.

### Features

- Low linting
- Uniform size
- Ultra-absorbent

Read More about: Why switch to compressed bags of rags