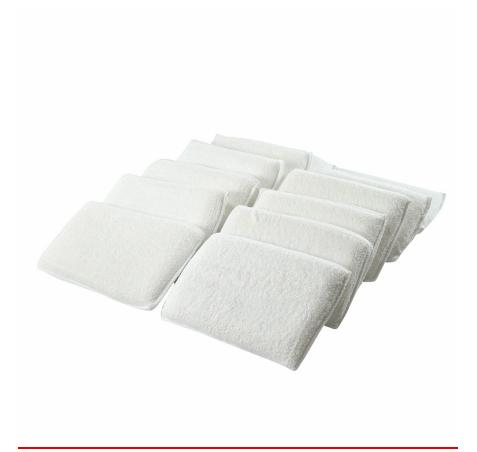

### **JUMBO STAINING PADS**

# **Product Description**

Jumbo applicator pads are ideal for applying waxes, polishes and protectants. A soft, cotton terry covers a high density foam pad that is resistant to "pancaking" and chemical breakdown. Also great for applying stains to wood, or household cleaning chemicals

#### **Features**

- Ideal for applying waxes, polishes and protectants
- Jumbo size for large jobs and large hands
- Cotton terry promotes even application of products
- Washable and reusable