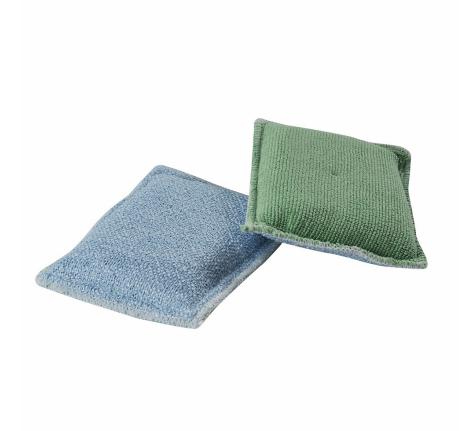

## **MICROFIBER SCOURING PAD**

# **Product Description**

Now you can scrub or soft wipe with the same pad. The aggressive Lurex side of this sponge is excellent at removing tough grime and stains from any type of surface. The soft microfiber side is great for trapping small debris and leaving surfaces spot free. A great addition to anyone?s kitchen or household cleaning tools.