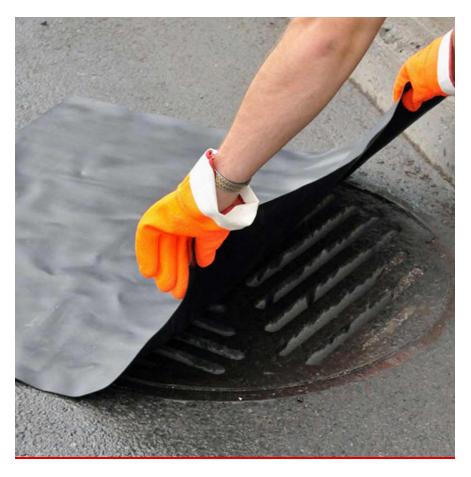

## **NEOPRENE DRAIN COVER**



**Product Description** 

Features

SKU: SPDC-3636

## Accessories

## **Product Details**

| Attributes             | Value |
|------------------------|-------|
| Package Format         | N/A   |
| Package Quantity       | N/A   |
| Product Size           | N/A   |
| Product weight         | N/A   |
| Product Color          | N/A   |
| UPC code               | N/A   |
| Inner quantity         | N/A   |
| Inner Dimensions Ixwxh | N/A   |
| Inner weight           | N/A   |
| Case Quantity          | N/A   |
| Case Weight            | N/A   |
| Case Dimensions        | N/A   |
| Pallet Quantity        | 24    |
| Ti: Cases/layer        | 4     |
| Hi: Layers/Pallet      | 6     |
| Package Dimensions     | N/A   |

## Available In

Information N/A

Contact Your Sales Representative For Fur