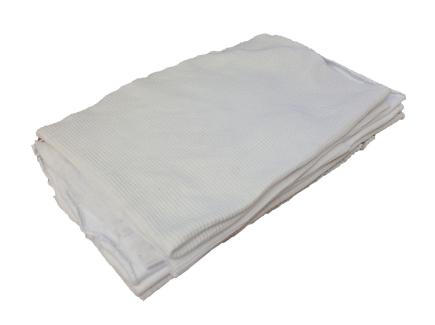

# NEW WASHED ECONO WHITE MIXED KNIT WIPERS

### **Product Description**

White econo jersey washed wipers are a great choice for cotton wiping cloths. Void of buttons, pins, and strings enjoy the simplicity of a seamless, absorbent cotton cloth. Prewashed for enhanced absorbency. A great wiper for use in wiping applications using solvents. This wiper is very popular in paint and print shops and furniture production.