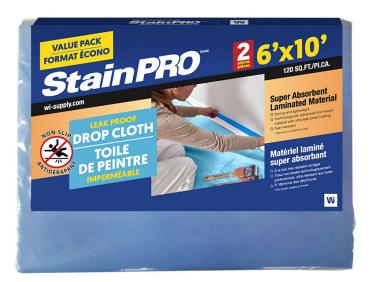

# NON SLIP 120 SQ. FT. NON-WOVEN LEAK PROOF DROP CLOTHS -STAINPRO<sup>™</sup>

**Drop Sheets** 

### **Product Description**

Non-woven, Non-Slip, Leakproof Drop Cloth is a must-have item for any renovation. They protect against paint splatter and small spills, they easily drape over furniture and other items that you want to protect. Made from 55% cellulose and 45% polyester with 100 % leakproof polyethylene backing.

- Non-woven, Non-Slip, Leakproof Drop Cloth
- Entry-level Drop cloth
- Better than paper or poly sheets
- 55% cellulose and 45% polyester with 100 % leakproof polyethylene backing
- Reusable, tear Resistant, and lightweight

#### Features

- Provide 100% leak-proof protection against spills and splatters
- 2 pieces of 6"x10" drop cloth (120 SQ.FT.)
- Lasts longer than conventional paper drop cloths
- Very absorbent
- Lightweight
- Resistant