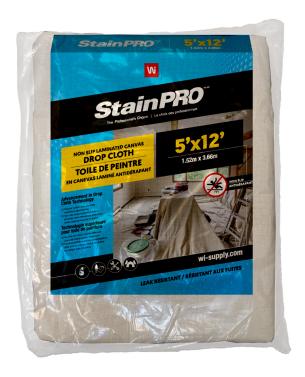

5' X 12' LAMINATED CANVAS

**Drop Sheets** 

# NON SLIP 5' X 12' LAMINATED CANVAS LEAK PROOF DROP CLOTHS -STAINPRO™