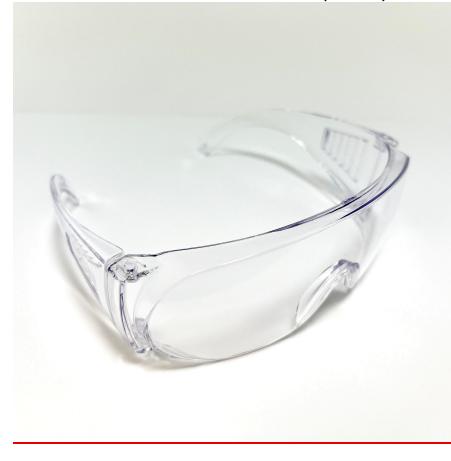

# OVER-PRESCRIPTION COMPATIBILITY SAFETY EYEWEAR (CLEAR)

#### **Product Description**

Our safety glasses are thoughtfully crafted to seamlessly fit over your existing prescription glasses, ensuring that you can prioritize safety without compromising on comfort or vision clarity. Whether you require corrective lenses for everyday use or specialized eyewear for specific tasks, our innovative design provides you with the protection you need without the hassle of switching glasses. With our over-prescription compatibility feature, you can work confidently knowing that your eyes are shielded from potential hazards while maintaining optimal visual acuity.

#### Features

- Seamless Fit:
- Enhanced Comfort
- Crystal Clear Vision
- Reliable Protection
- Stylish Design