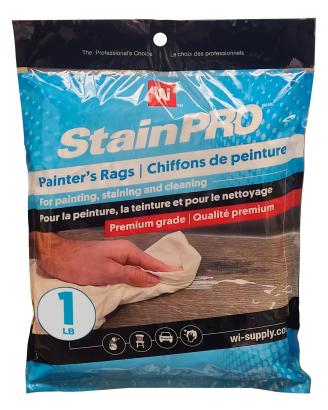

# PAINT OR STAIN WIPERS, 1 LB

# **Product Description**

Premium white new material jersey wipers. These wipers have been washed to optimize their absorbency, followed by a fluff dry to remove lint and debris. Very popular with furniture and cabinet makers, and would be useful in any no lint wiping applications.

### Features

- New cotton material
- Prewashed to reduce linting and increase absorbency
- Reusable and washable

## **Product Details**

| Attributes             | Value               |
|------------------------|---------------------|
| Package Format         | Retail Pack         |
| Package Quantity       | 1 lb                |
| Product Size           | 1 sq. ft - 2 sq. ft |
| Product weight         | 310 gm              |
| Product Color          | White               |
| UPC code               | 055533334092        |
| Inner quantity         | 1 lb                |
| Inner Dimensions Ixwxh | 10"x 12" x 2"       |
| Inner weight           | 310 gm              |
| Case Quantity          | 10 pks              |
| Case Weight            | N/A                 |
| Case Dimensions        | 22" x 10" x 8.5"    |
| Pallet Quantity        | 72                  |
| Ti: Cases/layer        | 8                   |
| Hi: Layers/Pallet      | 9                   |
| Package Dimensions     | N/A                 |