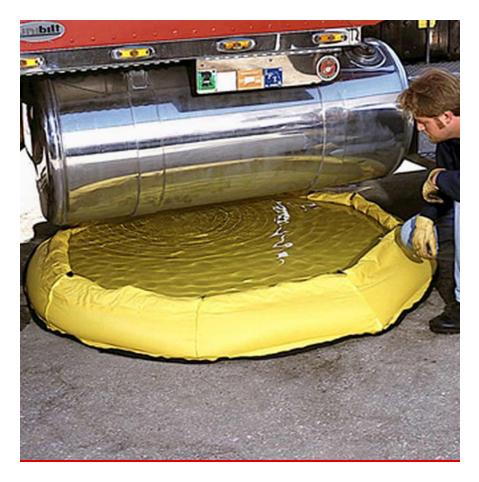

#### POP UP POOL 20 GAL.



# **Product Description**

#### **Features**

SKU: SPPOP-20

## **Pop up Pools**

## **Product Details**

| Attributes             | Value |
|------------------------|-------|
| Package Format         | N/A   |
| Package Quantity       | N/A   |
| Product Size           | N/A   |
| Product weight         | N/A   |
| Product Color          | N/A   |
| UPC code               | N/A   |
| Inner quantity         | N/A   |
| Inner Dimensions lxwxh | N/A   |
| Inner weight           | N/A   |
| Case Quantity          | N/A   |
| Case Weight            | N/A   |
| Case Dimensions        | N/A   |
| Pallet Quantity        | N/A   |
| Ti: Cases/layer        | N/A   |
| Hi: Layers/Pallet      | N/A   |
| Package Dimensions     | N/A   |

### Available In

Information N/A

**Contact Your Sales Repre