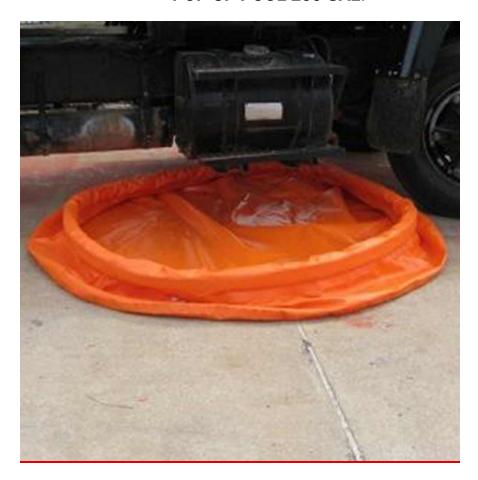

### POP UP POOL 250 GAL.



# **Product Description**

#### **Features**

SKU: SPPOP-250

# **Pop up Pools**

# **Product Details**

| Attributes             | Value |
|------------------------|-------|
| Package Format         | N/A   |
| Package Quantity       | N/A   |
| Product Size           | N/A   |
| Product weight         | N/A   |
| Product Color          | N/A   |
| UPC code               | N/A   |
| Inner quantity         | N/A   |
| Inner Dimensions lxwxh | N/A   |
| Inner weight           | N/A   |
| Case Quantity          | N/A   |
| Case Weight            | N/A   |
| Case Dimensions        | N/A   |
| Pallet Quantity        | N/A   |
| Ti: Cases/layer        | N/A   |
| Hi: Layers/Pallet      | N/A   |
| Package Dimensions     | N/A   |

### Available In

Information N/A

**Contact Your Sales Repres