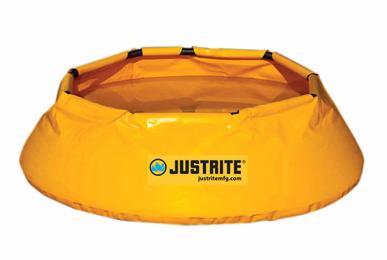

## POP UP POOL 66 GAL.



# **Product Description**

## **Features**

#### SKU: SPPOP-66

## Pop up Pools

## **Product Details**

| Attributes             | Value |
|------------------------|-------|
| Package Format         | N/A   |
| Package Quantity       | N/A   |
| Product Size           | N/A   |
| Product weight         | N/A   |
| Product Color          | N/A   |
| UPC code               | N/A   |
| Inner quantity         | N/A   |
| Inner Dimensions lxwxh | N/A   |
| Inner weight           | N/A   |
| Case Quantity          | N/A   |
| Case Weight            | N/A   |
| Case Dimensions        | N/A   |
| Pallet Quantity        | N/A   |
| Ti: Cases/layer        | N/A   |
| Hi: Layers/Pallet      | N/A   |
| Package Dimensions     | N/A   |

## Available In

Information N/A

**Contact Your Sales Represe