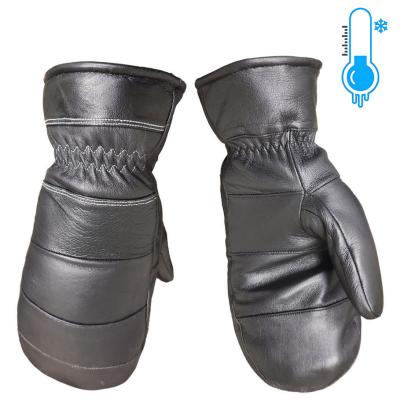

# SHEEP LEATHER WINTER DRIVERS MITTEN

# **Product Description**

When choosing a leather work glove, consider the task in order to select a style that offers the best overall hand protection, durability, and comfort. Fitters styles are constructed from countless combinations of; animal leathers, leather grades, cuffs, sewing patterns, all of which will affect the attributes of the glove. With our factory partners, we can produce any style of Fitters glove, however, we only stock industry bestsellers, in order to offer our clientele the right balance of selection and value. Black leather mitt winter pile lined

### **Features**

- Soft pile liner keeps your hands warm
- Elastic wrist for maximum comfort to keep the heat in and the snow out
- Stylish design

#### Construction

Black sheep leather mitt winter pile lined

| Attributes             | Value                     |
|------------------------|---------------------------|
| Package Format         | Retail Tag with a<br>Hook |
| Package Quantity       | N/A                       |
| Product Size           | N/A                       |
| Product weight         | N/A                       |
| Product Color          | N/A                       |
| UPC code               | N/A                       |
| Inner quantity         | N/A                       |
| Inner Dimensions lxwxh | N/A                       |
| Inner weight           | N/A                       |
| Case Quantity          | N/A                       |
| Case Weight            | N/A                       |
| Case Dimensions        | N/A                       |
| Pallet Quantity        | 24                        |
| Ti: Cases/layer        | 4                         |
| Hi: Layers/Pallet      | 6                         |
| Package Dimensions     | N/A                       |