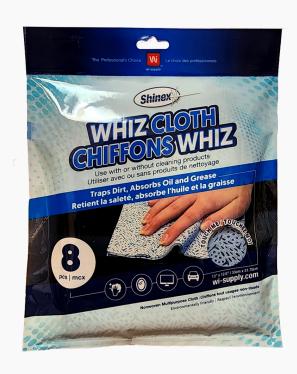

## SHINEX™ - BLUE WHIZ CLOTH 8 PACK

# **Product Description**

Meltblown is the process used to make synthetic nonwoven wipers. Constructed from extruded polymers like polypropolyne these wipes are great for degreasing and removing oils from surfaces. Reusable wipes: their durable construction allows these wipes to be reused for multiple jobs Pros: Low Lint, Lipophilic, Solvent and Chemical Friendly, Strong and Durable Cons: Expensive if used as a diposable wipe

#### **Features**

- Textured wipes remove and trap debris
- Low lint construction promotes streak-free wiping
- · Quarter fold format offers eight clean surfaces

#### SKU: 10-WHIZ8