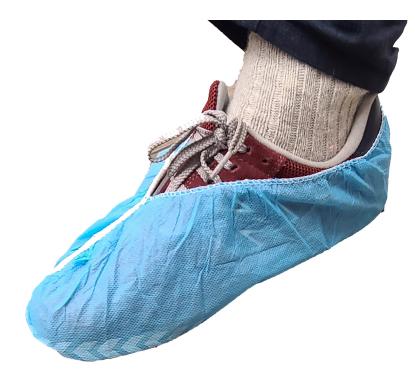

# SHOE COVERS

# **Product Description**

These disposable blue polypropylene shoe covers come with an anti-skid tread to maintain your footing on tile and slippery surfaces and other indoor floor surfaces.