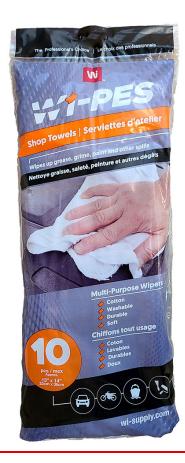

# **SHOP TOWEL (#RSTW-10R)**

# **Product Description**

Our prewashed industrial shop towels are absorbent and ready-for-use right out of their package. Woven from selected blends of cotton and/or recycled cotton these towels are a great for absorbing grease and oil, dusting, paints and stain projects or other cleaning tasks.

### **Features**

- Prewashed cotton towels are highly absorbent
- Commercial grade
- Machine washable
- Hemmed Edges

#### SKU: RSTW-10R