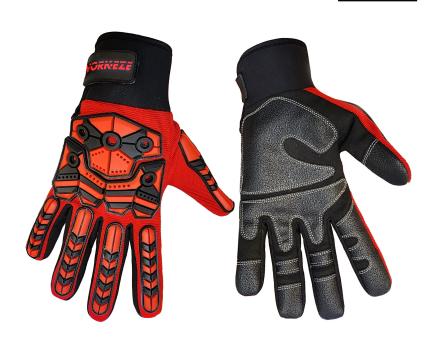

# ULTIMATE IMPACT PROTECTION & FLEXIBILITY MECHANIC GLOVE

#### Construction

Made with a focus on both safety and functionality, these gloves feature back-of-hand impact protection (TPR. The design ensures full flexibility and range of motion, complemented by touchscreen-compatible fingertips, providing a versatile and protective solution for various activities.

## **Features**

- Back of hand impact protection (TPR)
- Full flexibility and range of motion
- Touch screen-compatible fingertips

**Our Brands** 

WORKEZE

Stain PRO

Montréal Toronto Kansas City Boston Montréal | Toronto