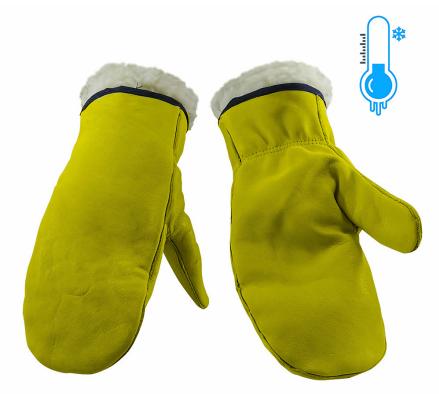

### Features

- Premium grade grain cowhide leather construction improves durability
- Washable removable acrylic pile liner
- Mitten construction keeps hands warm in extreme cold

SKU: MCC-PR11

#### Construction

Premium grade grain cowhide leather mitt with removable acrylic pile liner.

| Attributes             | Value                     |
|------------------------|---------------------------|
| Package Format         | Retail Tag with a<br>Hook |
| Package Quantity       | N/A                       |
| Product Size           | N/A                       |
| Product weight         | N/A                       |
| Product Color          | N/A                       |
| UPC code               | N/A                       |
| Inner quantity         | N/A                       |
| Inner Dimensions Ixwxh | N/A                       |
| Inner weight           | N/A                       |
| Case Quantity          | N/A                       |
| Case Weight            | N/A                       |
| Case Dimensions        | N/A                       |
| Pallet Quantity        | 45                        |
| Ti: Cases/layer        | 9                         |
| Hi: Layers/Pallet      | 5                         |
| Package Dimensions     | N/A                       |