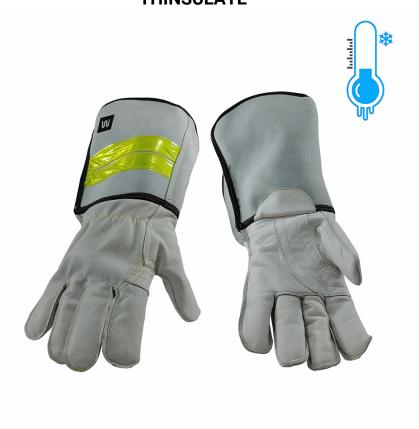

## **Product Description**

Our linesman gloves are designed for people that work in the electrical fields or other areas that involve cabling. Tough whole palm leather construction with Dupont KevlarTM stitching allow our linesman?s gloves to stand up to the rigors of working with wires and cables all day.

#### **Features**

- High visibility reflective stripe
- · Genuine Dupont Kevlar stitching for enhanced strength
- C100 3M Thinsulate
- 6" length cuff

#### Construction

Cowhide-lined leather winter linesman's gloves with high visibility yellow reflective strip on 6" cuff and genuine Dupont Kevlar stitching.

| Attributes             | Value                     |
|------------------------|---------------------------|
| Package Format         | Retail Tag with a<br>Hook |
| Package Quantity       | N/A                       |
| Product Size           | N/A                       |
| Product weight         | N/A                       |
| Product Color          | N/A                       |
| UPC code               | N/A                       |
| Inner quantity         | N/A                       |
| Inner Dimensions lxwxh | N/A                       |
| Inner weight           | N/A                       |
| Case Quantity          | N/A                       |
| Case Weight            | N/A                       |
| Case Dimensions        | N/A                       |
| Pallet Quantity        | 16                        |
| Ti: Cases/layer        | 4                         |
| Hi: Layers/Pallet      | 4                         |
| Package Dimensions     | N/A                       |