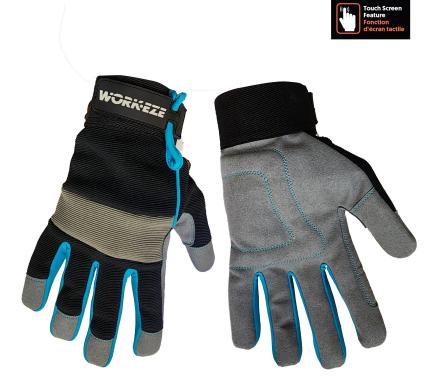

#### Construction

Crafted with a durable leather palm, with a breathable fabric back, complemented by a wrist cuff featuring a velcro band for a snug fit, with touch screen compatibility.

### **Features**

- Leather palm for enhanced grip
- Breathable fabric back for comfort
- Wrist cuff with velcro band for a tighter fit
- Ideal for general work, hand tools, landscaping, etc.
- Washable synthetic leather
- Touch screen feature