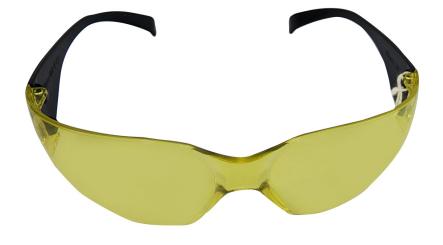

# **Product Description**

The Wrap Around Safety Eyewear with a Metal-Free Design is an essential piece of personal protective equipment for individuals working in hazardous environments. Its wrap-around design provides full coverage and protection to the eyes while the metal-free construction ensures no interference with electrical or magnetic fields. These glasses are perfect for industries like construction, manufacturing, and laboratory work where eye injuries are a risk.

## **Features**

- Safety glasses one piece frameless design
- Meets or exceeds CSA Z94.3 and ANSI Z87 standards
- Lens and temple made of polycarbonate material
- Available clear, smoke or amber
- Anti-fog and anti scratch