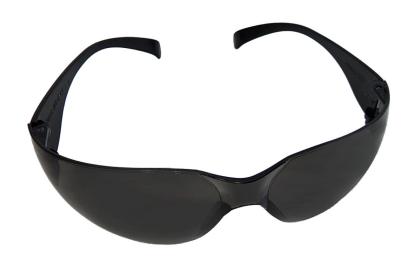

# WRAP AROUND SAFETY EYEWEAR (SMOKE)

## **Product Description**

The Wrap Around Safety Eyewear with a Metal-Free Design is an essential piece of personal protective equipment for individuals working in hazardous environments. Its wrap-around design provides full coverage and protection to the eyes while the metal-free construction ensures no interference with electrical or magnetic fields. These glasses are perfect for industries like construction, manufacturing, and laboratory work where eye injuries are a risk.

#### Features

- Safety glasses one piece frameless design
- Meets or exceeds CSA Z94.3 and ANSI Z87 standards
- Lens and temple made of polycarbonate material
- Available clear, smoke or amber
- Anti-fog and anti scratch